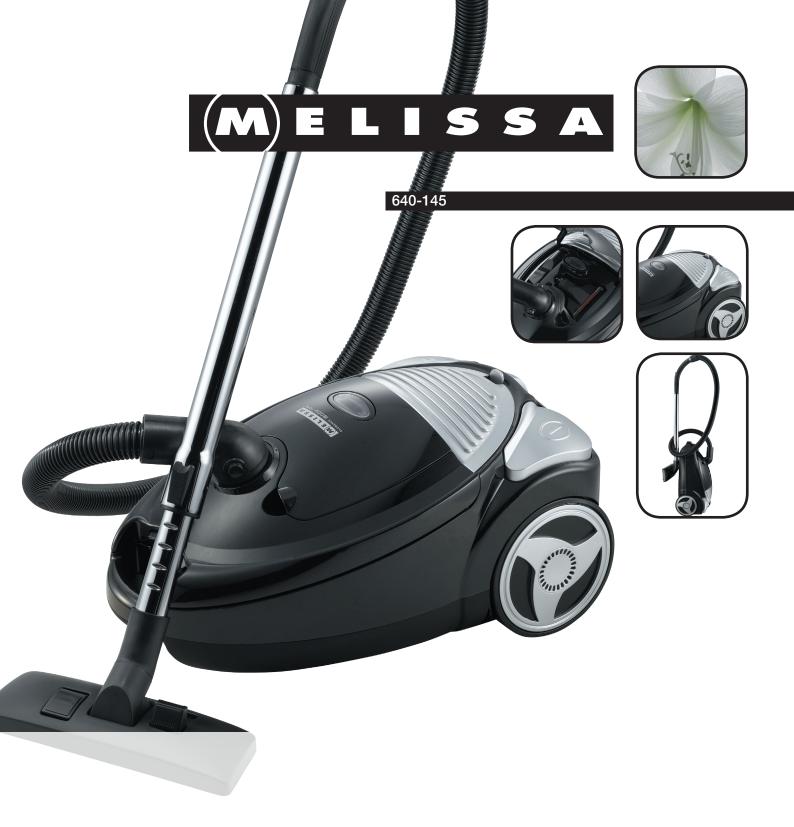

## Vacuum cleaner

- Powerful 1800 watt (max) vacuum cleaner provides 300 watt (max) suction power
- Electronic adjustment of suction power
- 5-layer filtration system: 3-layer dust bag, motor filter and HEPA exhaust filter
- Large rubberized wheels to prevent scratching on floors
- Adjustable telescopic chrome tube
- 360° swivel hose for optimum manoeuvrability
- Practical parking system
- Dust bag full indicator
- Automatic cord rewind
- Storage for 2 pcs accessories: 2-part crevice/brush nozzle and furniture brush